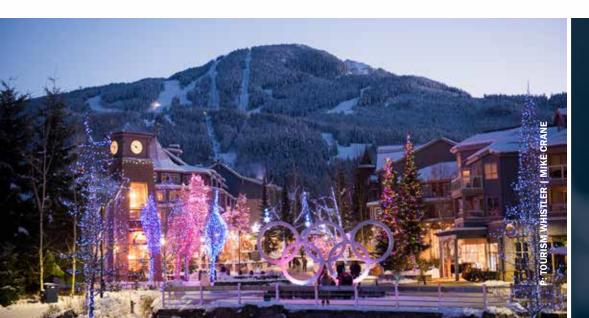

# Festive Tip

Wander and wonder at the magic of the season on twinkling paths lit by festive light.

Make time to explore the Whistler Village Stroll. It's a short walk from the hotel, or your can enjoy a cozy lift from our hotel shuttle to get there.