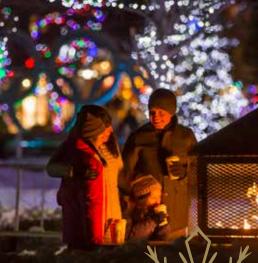

**HOT CHOCOLATE BY THE FIRE** 

Gather around the fire for hot chocolate, holiday treats and live entertainment.

#### **HOT CHOCOLATE BY THE FIRE**

Gather around the fire for hot chocolate, holiday treats and live entertainment.