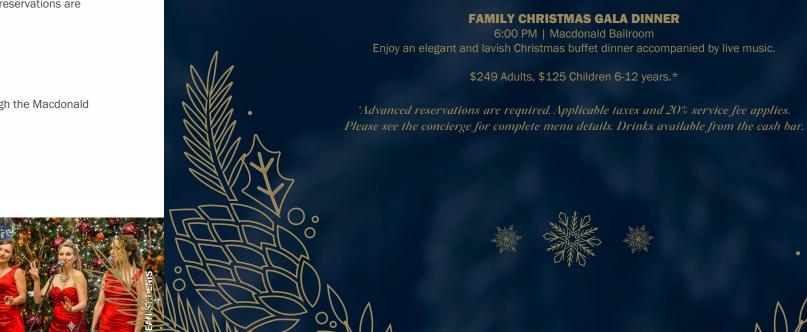

#### **FAMILY CHRISTMAS GALA DINNER**

Delight in a festive buffet featuring holiday favorites, live music, and a magical atmosphere. From carving stations to delectable desserts, there's something for everyone to enjoy. Doors open at 6:00 PM. \$249 per adult. \$125 per child aged 6 to 12.