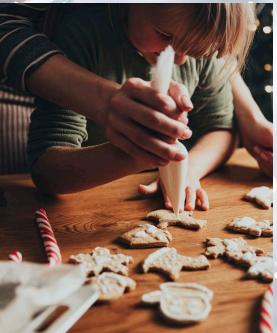

**CRAFT: FESTIVE GREETING CARDS** 

Be it to send a thank you during your holiday season, or simply to put a smile on someone's face, greeting cards are a thoughtful way to

brighten up anyone's day.

PM MOVIE LOUNGE